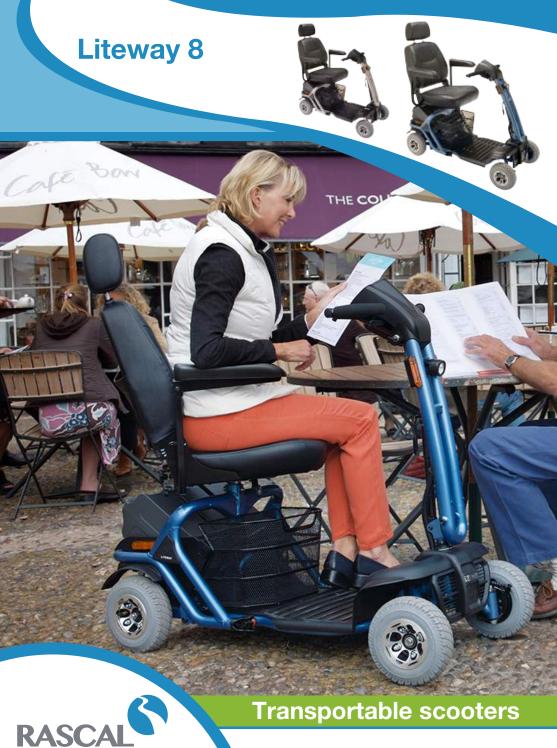

# **Liteway 8**

### Main Features:

- Car transportable
- Rear coil spring suspension
- Flip-up width adjustable armrests
- Handy storage compartment
- Tiller adjustment and can be folded down for ease of transportation
- Swivel seat
- Single heaviest component (rear chassis) 18.1kgs / 40lbs

## Liteway 8 Profile:

MOBILITY

At last, a Class 3, transportable, aluminium scooter that has been especially designed to go the extra mile. The Liteway 8 provides the benefits of an 8 mph scooter in terms of comfort and range of travel, yet offering the convenience of fitting easily into the boot of most family-sized cars.